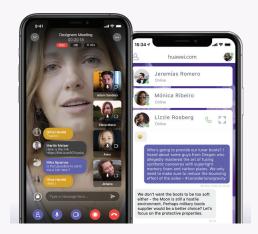

#### **TeamChat**

Dynamic team collaboration

Faster and more straightforward than email. Chat with your team and guests. Create rooms for individual projects or teams including external contributors. Share documents, brainstorm over emails and create meetings.

#### **TeamChat Conferences & IceChat**

Start or schedule calls for up to 200 participants even outside IceWarp. Share files, use in-conference chat or minimize the call to work in TeamChat room. See calls agenda or history. Available in TeamChat app, for Android & iOS.