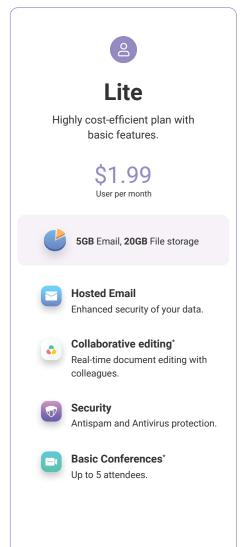

## **Pricing**

Optional recording in HD quality just for additional \$3.10 per user per month.

Login to the digital era of value in dashboard and collaboration served from Huawei infrastructure.