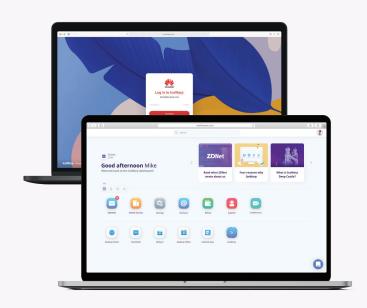

#### **Dashboard & WebClient**

The Dashboard is IceWarp's opening screen and your gateway to the entire collaboration ecosystem. Start your day by logging into the Dashboard at **login.icewarp.com** or from IceWarp's website and navigate comfortably across all the components. The WebClient provides seamless access to all your emails, chats, calendars and documents.