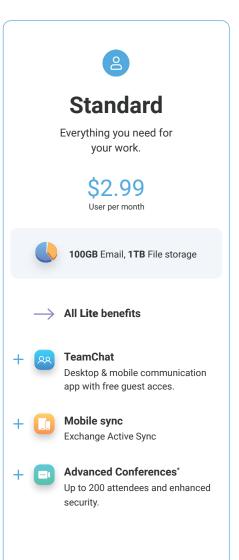

## **Pricing**

Optional recording in HD quality just for additional \$3.10 per user per month.

Login to the digital era of value in dashboard and collaboration served from Huawei infrastructure.