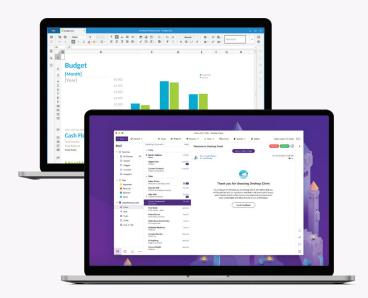

#### **Documents**

For real-time collaboration

Comprehensive office suite for documents, presentations and spreadsheets. MS Office and PDF support is included. Online version includes sharing, real-time collaborative editing and change tracking. An offline version is available as well. Spreadsheets support pivot tables and macros.

### **Desktop Client & Desktop Documents**

Manage all your emails, chats, calendars and contacts in a native desktop app. And edit text documents, spreadsheets and presentations with comprehensive feature set.