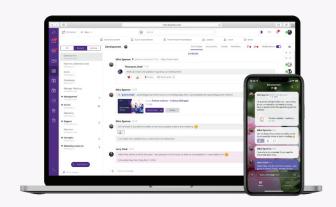

#### **TeamChat**

Dynamic team collaboration

Faster and more straightforward than email. Chat with your team and guests. Create rooms for individual projects or teams including external contributors. Share documents, brainstorm over emails and create meetings.