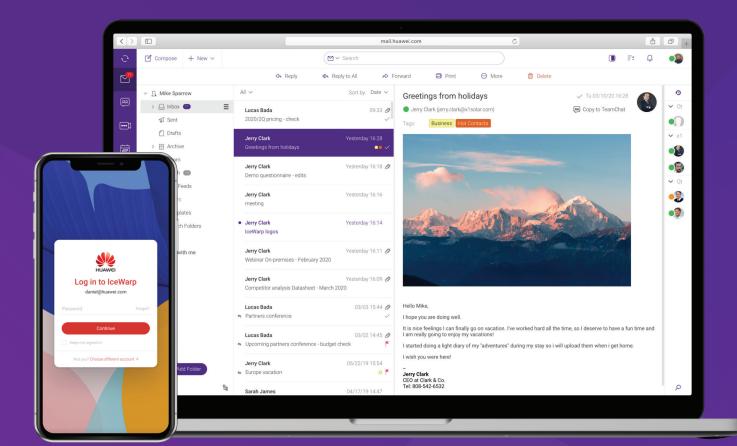

#### Email at your own domain

Secure business email

Email from custom **@yourcompany.com** address. Individual mailbox is created for every employee or team. Compatible with every email client. Delayed sending and on behalf sending are supported.

#### **Dashboard & WebClient**

The Dashboard is IceWarp's opening screen and your gateway to the entire collaboration ecosystem. Start your day by logging into the Dashboard at **login.icewarp.com** or from IceWarp's website and navigate comfortably across all the components. The WebClient provides seamless access to all your emails, chats, calendars and documents.